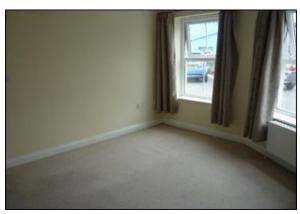

#### **BEDROOM**

## 11' 6" x 11' 9" (3.50m x 3.58m) maximum.

Two double glazed windows to front, TV point, fitted carpet, radiator.