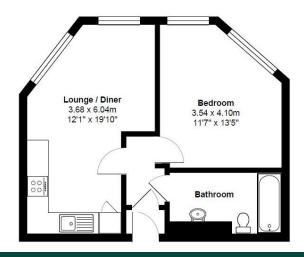

# THE ACCOMMODATION COMPRISES with approximate MEASUREMENTS: -

Shared entrance foyer.

## 16' 7" x 13' 0" (5.05m x 3.96m) maximum.

Range of fitted units including stainless steel inset sink, integrated dishwasher, fridge and freezer, cupboard housing gas central heating boiler, base and wall units, roll edged work surfaces, built-in stainless steel gas hob and electric oven with extractor hood over. Laminate flooring, TV point, double glazed windows to front, three pendant light points, radiator.

## 11' 6" x 11' 9" (3.50m x 3.58m) maximum.

Two double glazed windows to front, TV point, fitted carpet, radiator.