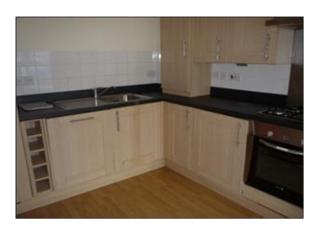

## KITCHEN/LIVING ROOM

## 16' 7" x 13' 0" (5.05m x 3.96m) maximum.

Range of fitted units including stainless steel inset sink, integrated dishwasher, fridge and freezer, cupboard housing gas central heating boiler, base and wall units, roll edged work surfaces, built-in stainless steel gas hob and electric oven with extractor hood over. Laminate flooring, TV point, double glazed windows to front, three pendant light points, radiator.